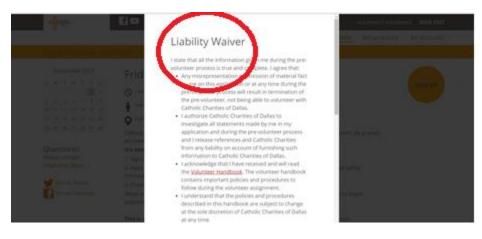

9. Read and sign liability waiver. Be sure to read all documents in liability waiver. (5 min)

10.Registration is Complete. Check your email for the rest of the Online Orientation. (1 min)