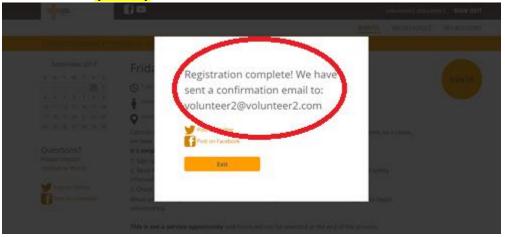

9. Read and sign liability waiver. Be sure to read all documents in liability waiver. (5 min)

10.Registration is Complete. Check your email for the rest of the Online Orientation. (1 min)