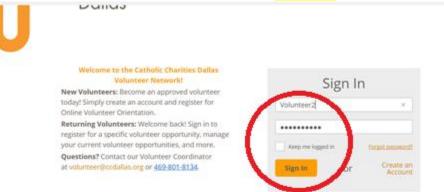

5. Select "Create an Account". (30 sec)

| CCP Catholic<br>Charities<br>Dallas                                                                                                                                                                                                                                                                                                                                                                                                                       |                                                                          |
|-----------------------------------------------------------------------------------------------------------------------------------------------------------------------------------------------------------------------------------------------------------------------------------------------------------------------------------------------------------------------------------------------------------------------------------------------------------|--------------------------------------------------------------------------|
| Webcome to the Catholic Charities Dallas Valuntees<br>Janwork:<br>New Valuntees: Become an approved volunteer<br>today Singly create an account and register for<br>Online Volunteer Orientation.<br>Returning Valunteer: Volumer opportunity, manage<br>your current volunteer opportunities, and more.<br>Questional: Want to schedule your orientation im-<br>present? Contact our Volunteer Coordinator<br>at withinteer(butOddsLong or 460-801.0136. | Sign In<br>Username<br>Password<br>Berrie Bagerie Character<br>Character |