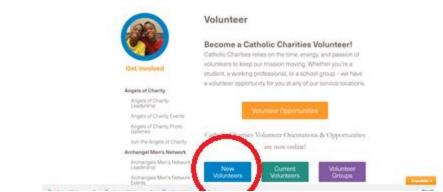

## **STEP ONE: SIGN UP FOR VOLUNTEER ORIENTATION**

1. Go to <u>www.ccdallas.org</u>. Click on "Get Involved". (1 min)

3. Select "New Volunteers". (30 sec)

4. Click on the yellow "Sign Up" button to begin your volunteer application. (30 sec)