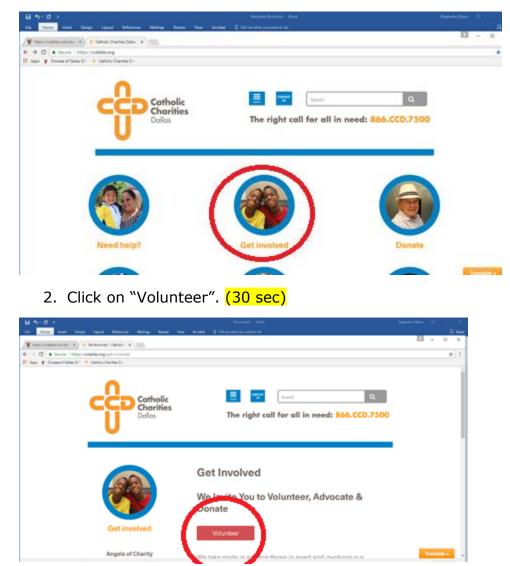

## **STEP ONE: SIGN UP FOR VOLUNTEER ORIENTATION**

1. Go to <u>www.ccdallas.org</u>. Click on "Get Involved". (1 min)

3. Select "New Volunteers". (30 sec)

4. Click on the yellow "Sign Up" button to begin your volunteer application. (30 sec)