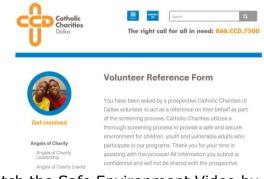

2. Email this link to three people (cannot be relatives): <u>https://ccdallas.org/volunteer-reference-form/ (10 min)</u>

3. Watch the Safe Environment Video by clicking on the following link: <u>https://ccdallas.org/volunteer/volunteer-opportunities/volunteer-safety-video/</u>