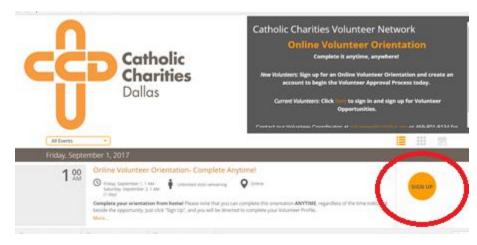

## **STEP ONE: SIGN UP FOR VOLUNTEER ORIENTATION**

1. Go to <u>www.ccdallas.org</u>. Click on "Get Involved". (1 min)

3. Select "New Volunteers". (30 sec)

4. Click on the yellow "Sign Up" button to begin your volunteer application. (30 sec)