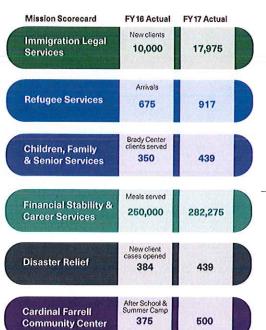

Last year CCD increased our service by over 25% to help 38,000 individuals achieve stability and self-sufficiency through financial literacy, employment services, adult and childhood education, pregnancy counseling and adoption, food programs, immigration legal services, refugee resettlement, and disaster services. Our clients enter through our doors to be met with hope, dignity, and positive life transformations. CCD missions are made possible thanks to the generosity and incredible support like yours.

# The power to make a real impact.

Today, CCD helps nearly 38,000 individuals achieve stability and self-sufficiency through adult and children education, employment services, financial literacy, food programs, immigration legal services, refugee resettlement,

pregnancy counseling, adoption services, disaster preparedness and relief services.

Population increase in the 9 counties from 2000-2014 – 28%

Increase in people living in poverty from 2000 – 2014 – 75%